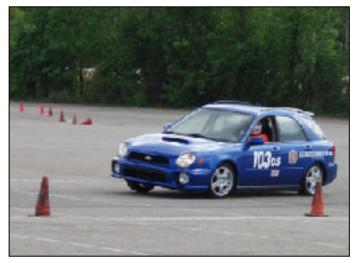

# Solo Report By: Pam Poppe

If you didn't make it to the OVR/WOR Challenge, you missed a great time. What a set up they had. The course was fast. The weather was a little on the cool side, but it made for a great race day. We sure tried to give them a run for the top award. Again we were out numbered. Craig and I recounted and refigured. What the heck, it was alot of fun and I got to meet alot of new folks. A BIG thanks to Becky and Craig for hosting this years event. Another BIG thanks to all those WOR members who showed up. Now I am asking for help on the trailer. The finish up date will be June 11, if we do not finish on the fourth. Any and all help is greatly appreciated. After the last Solo2 event there were a couple of fire extinguishers that were missing their hoses. They screw on and didn't just fall off. These hoses have been replaced. All the extinguishers are now numbered as well as their corresponding hoses. Remember that this comes out of the club funds. I would like to thank Scott, our membership chair, for bringing us four new members. I would like to take this time to welcome them. I believe they are running in Solo2. The next event is June 26th. I will be looking forward to seeing you there.