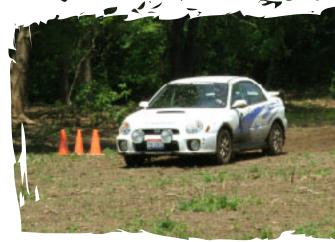

# Rally Cross By: Dan Coughnour

It was a perfect day for a Rally Cross. It was muddy, so we started late. The first heat were all the all-wheel drive cars. They all made it through the course, abeit slow. The second heat had all two wheel drive cars. That is when the fun began. Pushing and some towing with the Dwire tractor got everybody through, except one lonely RX-7. By the end of the day even the RX-7 was getting around the course. Everyone said that they had fun. Clean-up of those cars the next day was a real chore. I was kicked out of one car wash and had to finish

the excavation at Ildiko's house. She now has 50 pounds of soil for her roses.

I would like to thank my workers Amanda Dwire, Allen Dwire, Dave Rudy, Jim Hardesty, and Ildiko Marcus for their hard work. The next event will be on June 18 at Greene County Fairgrounds.