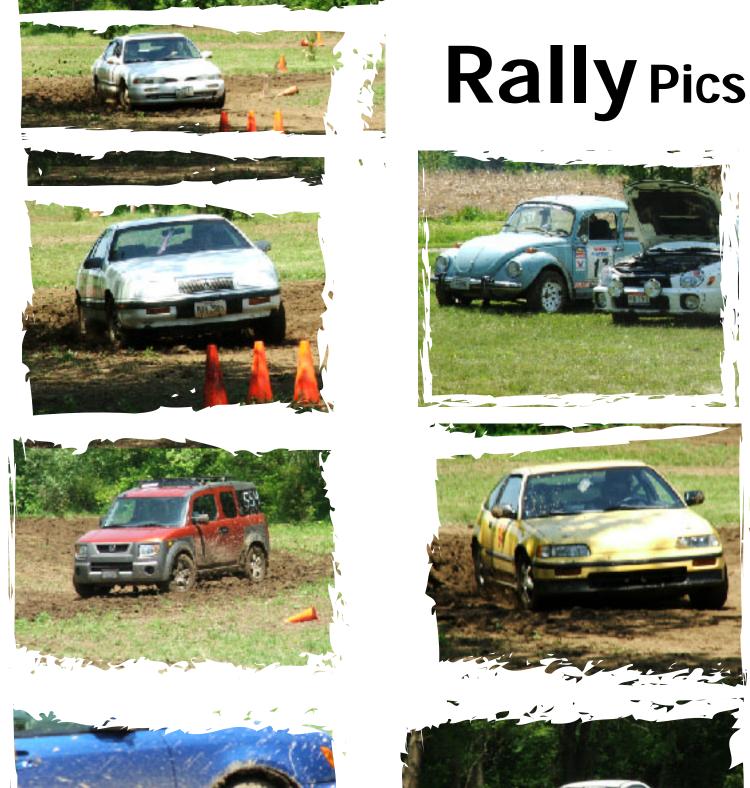

# Rally Cross By: Dan Coughnour

It was a perfect day for a Rally Cross. It was muddy, so we started late. The first heat were all the all-wheel drive cars. They all made it through the course, abeit slow. The second heat had all two wheel drive cars. That is when the fun began. Pushing and some towing with the Dwire tractor got everybody through, except one lonely RX-7. By the end of the day even the RX-7 was getting around the course. Everyone said that they had fun. Clean-up of those cars the next day was a real chore. I was kicked out of one car wash and had to finish

the excavation at Ildiko's house. She now has 50 pounds of soil for her roses.

I would like to thank my workers Amanda Dwire, Allen Dwire, Dave Rudy, Jim Hardesty, and Ildiko Marcus for their hard work. The next event will be on June 18 at Greene County Fairgrounds.