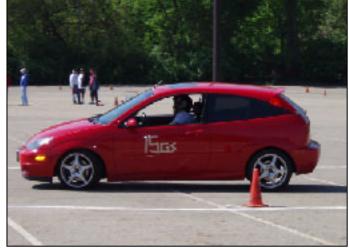

# Solo Report By: Pam Poppe

If you didn't make it to the OVR/WOR Challenge, you missed a great time. What a set up they had. The course was fast. The weather was a little on the cool side, but it made for a great race day. We sure tried to give them a run for the top award. Again we were out numbered. Craig and I recounted and refigured. What the heck, it was alot of fun and I got to meet alot of new folks. A BIG thanks to Becky and Craig for hosting this years event. Another BIG thanks to all those WOR members who showed up. Now I am asking for help on the trailer. The finish up date will be June 11, if we do not finish on the fourth. Any and all help is greatly appreciated. After the last Solo2 event there were a couple of fire extinguishers that were missing their hoses. They screw on and didn't just fall off. These hoses have been replaced. All the extinguishers are now numbered as well as their corresponding hoses. Remember that this comes out of the club funds. I would like to thank Scott, our membership chair, for bringing us four new members. I would like to take this time to welcome them. I believe they are running in Solo2. The next event is June 26th. I will be looking forward to seeing you there.